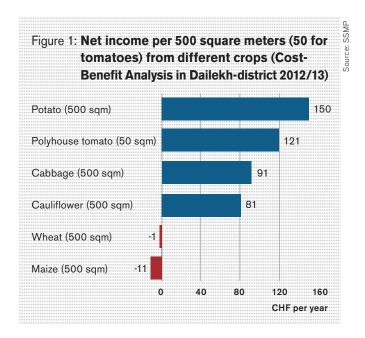

Farmers have reported **enhanced food security** due to higher yields **and additional gross income** from fresh vegetables, cash crops and grain legumes (soybean, beans and peas). After SSMP's intervention, about 83% farmers have grown vegetables (tomato, cauliflower, cabbage) and 35% have started to grow ginger, turmeric, onion, garlic and chilli as cash crops.