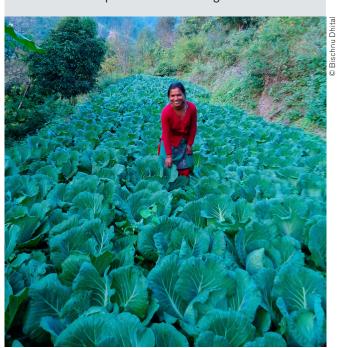

many factors – on-farm (land, workforce, skills) and off-farm (market assess, prices, providers) – and can be primarily recorded in individual success stories<sup>2</sup>.

Sabitra Acharya from Dailekh District has a husband and two sons, and owns two buffalos and four goats. She has only five Ropani (~0.25 ha) of land. She started vegetable production with SSMP support in 2010. She has acquired knowledge for compost preparation and application, nursery management, legume integration and vegetable production for market. She has also set up a poly-house tunnel for rainy season tomato production. She became an ELF in early 2012 and has developed her farm as a model in Dandaparajul VDC. She earns around NRs. 80,000 (~€750) a year from selling vegetables, and has built a new house from the proceeds of her vegetable sales.

Sabitra Acharya on her cabbage field in Dandaparajul, Dailekh, October 2013